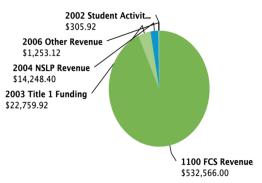

#### Chattahoochee Hills Charter School Revenue By Category

| %      | Category                              | (\$)Amount |
|--------|---------------------------------------|------------|
| 93.25% | 1100 FCS Revenue                      | 532,566.00 |
| 3.99%  | 2003 Title 1 Funding                  | 22,759.92  |
| 2.49%  | 2004 NSLP Revenue                     | 14,248.40  |
| 0.22%  | 2006 Other Revenue                    | 1,253.12   |
| 0.05%  | 2002 Student Activities & Fundraising | 305.92     |