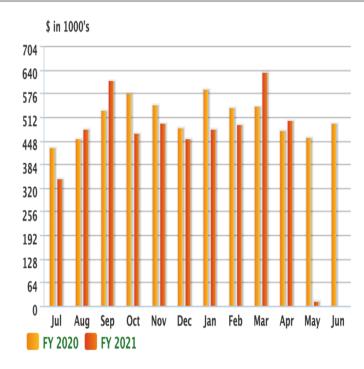

# Previous Year Expenditure Comparison

## Chattahoochee Hills Charter School Previous Year Expenditure Comparison

| Month     | FY 2020      | FY 2021      |
|-----------|--------------|--------------|
| July      | \$427,008.66 | \$344,897.81 |
| August    | \$452,569.66 | \$477,271.69 |
| September | \$527,605.65 | \$609,599.20 |
| October   | \$574,209.20 | \$467,908.51 |
| November  | \$545,217.51 | \$493,612.14 |
| December  | \$484,446.30 | \$453,000.58 |

| Month    | FY 2020      | FY 2021      |
|----------|--------------|--------------|
| January  | \$588,268.18 | \$477,746.35 |
| February | \$534,709.74 | \$488,382.16 |
| March    | \$540,763.84 | \$632,479.31 |
| April    | \$476,485.80 | \$502,659.12 |
| May      | \$454,643.96 | \$13,845.88  |
| June     | \$494,480.26 | -            |