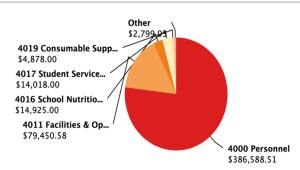

#### Chattahoochee Hills Charter School Expenditure By Category

| %      | Category                     | (\$)Amount |
|--------|------------------------------|------------|
| 76.91% | 4000 Personnel               | 386,588.51 |
| 15.81% | 4011 Facilities & Operations | 79,450.58  |
| 2.97%  | 4016 School Nutrition        | 14,925.00  |
| 2.79%  | 4017 Student Services        | 14,018.00  |
| 0.97%  | 4019 Consumable Supplies     | 4,878.00   |
| 0.56%  | Other                        | 2,799.03   |