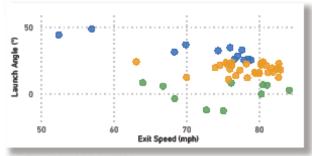

#### EXIT SPEED (MPH)

#### LAUNCH ANGLE (°)

| 29 | 19 | 23 |   |
|----|----|----|---|
| 20 | 16 | 31 |   |
| 20 | 18 |    |   |
|    |    |    | 1 |