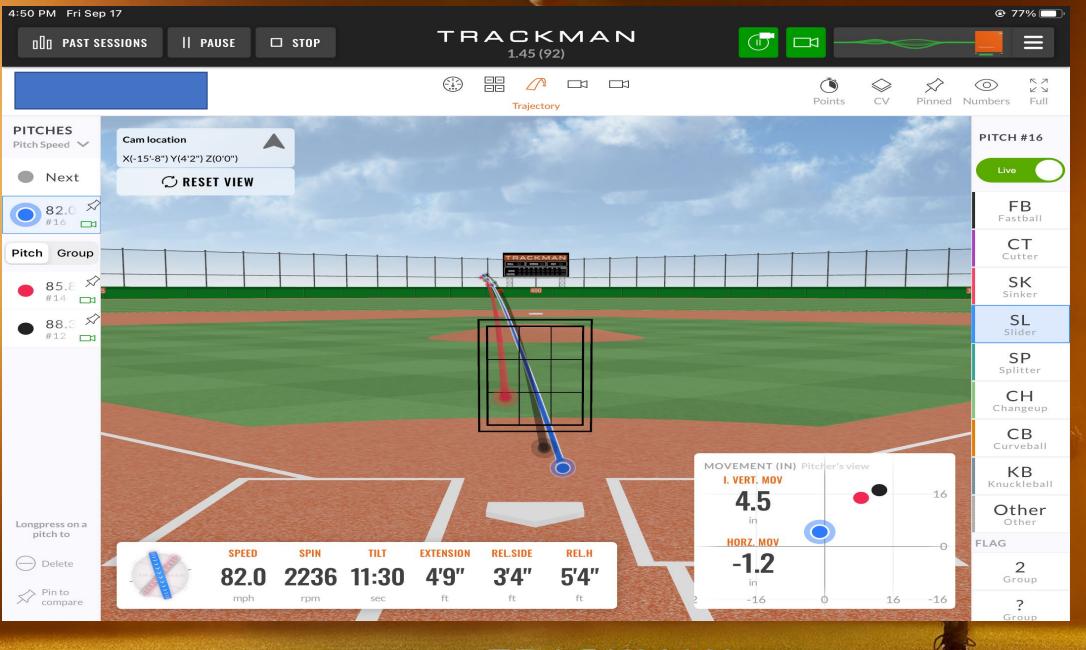

#### MOVEMENT AVG

| Pitch Type                  | # | IVB   | НВ    | Tilt  |
|-----------------------------|---|-------|-------|-------|
| <ul><li>Fastball</li></ul>  | 4 | 11.7  | -11.9 | 10:30 |
| ChangeUp                    | 2 | 6.1   | -15.2 | 9:45  |
| <ul><li>Curveball</li></ul> | 2 | -11.3 | 11.9  | 4:30  |
| <ul><li>Cutter</li></ul>    | 2 | 9.3   | -0.7  | 12:00 |
| <ul><li>Slider</li></ul>    | 2 | -1.2  | 7.6   | 3:15  |
|                             |   |       |       |       |