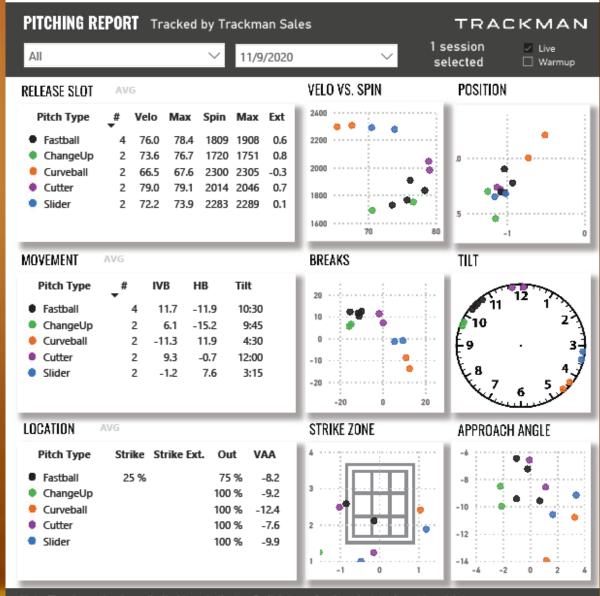

#### RELEASE SLOT AVG

| Pitch Type                  | <b>*</b> | Velo | Max  | Spin | Max  | Ext  |
|-----------------------------|----------|------|------|------|------|------|
| <ul><li>Fastball</li></ul>  | 4        | 76.0 | 78.4 | 1809 | 1908 | 0.6  |
| ChangeUp                    | 2        | 73.6 | 76.7 | 1720 | 1751 | 8.0  |
| <ul><li>Curveball</li></ul> | 2        | 66.5 | 67.6 | 2300 | 2305 | -0.3 |
| <ul><li>Cutter</li></ul>    | 2        | 79.0 | 79.1 | 2014 | 2046 | 0.7  |
| <ul><li>Slider</li></ul>    | 2        | 72.2 | 73.9 | 2283 | 2289 | 0.1  |
|                             |          |      |      |      |      |      |

#### MOVEMENT AVG

| Pitch Type                  | # | IVB   | НВ    | Tilt  |
|-----------------------------|---|-------|-------|-------|
| <ul><li>Fastball</li></ul>  | 4 | 11.7  | -11.9 | 10:30 |
| ChangeUp                    | 2 | 6.1   | -15.2 | 9:45  |
| <ul><li>Curveball</li></ul> | 2 | -11.3 | 11.9  | 4:30  |
| <ul><li>Cutter</li></ul>    | 2 | 9.3   | -0.7  | 12:00 |
| <ul><li>Slider</li></ul>    | 2 | -1.2  | 7.6   | 3:15  |
|                             |   |       |       |       |