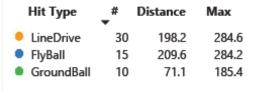

#### DISTANCE AVG

| Hit Type                  | <b>*</b> | Distance | Max   |
|---------------------------|----------|----------|-------|
| GroundBa                  | II 72    | 60.7     | 239.5 |
| LineDrive                 | 68       | 176.8    | 327.2 |
| <ul><li>FlyBall</li></ul> | 35       | 170.2    | 291.4 |