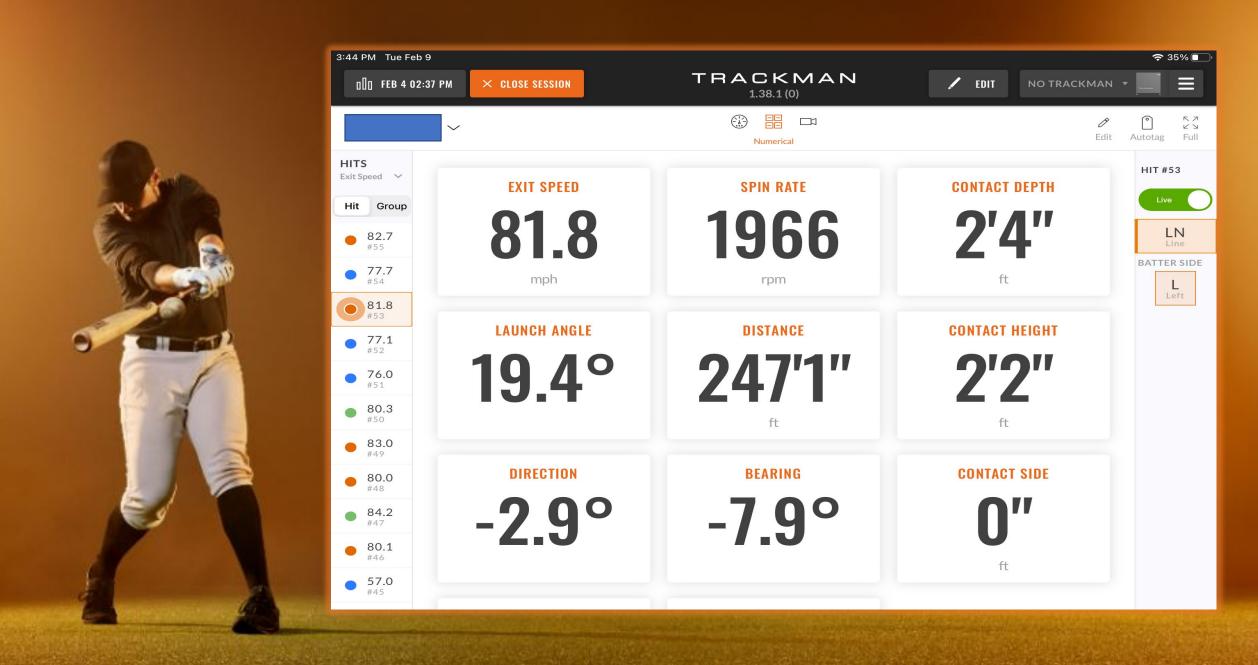

#### DISTANCE AVG

#### SPRAY CHART

#### LAUNCH AVG

| Hit Type                  | <b>*</b> | Angle | Speed | Max  |
|---------------------------|----------|-------|-------|------|
| LineDrive                 | 30       | 18.7  | 78.3  | 83.0 |
| <ul><li>FlyBall</li></ul> | 15       | 31.9  | 70.4  | 83.1 |
| GroundBall                | 10       | 1.0   | 74.9  | 84.2 |

#### EXIT SPEED (MPH)

#### LAUNCH ANGLE (°)

| 29 | 19 | 23 |   |
|----|----|----|---|
| 20 | 16 | 31 |   |
| 20 | 18 |    |   |
|    |    |    | 1 |