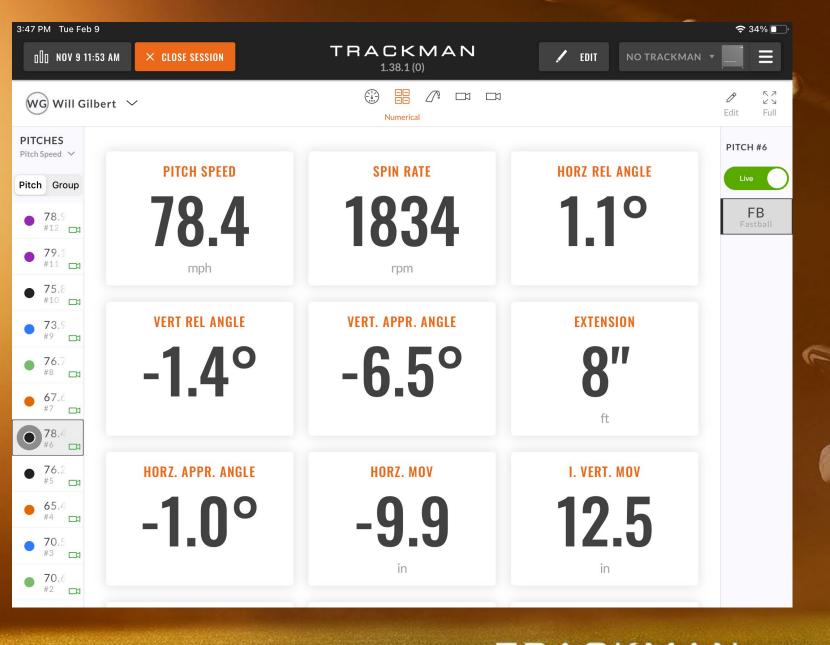

#### RELEASE SLOT AVG

| Pitch Type                  | <b>*</b> | Velo | Max  | Spin | Max  | Ext  |
|-----------------------------|----------|------|------|------|------|------|
| <ul><li>Fastball</li></ul>  | 4        | 76.0 | 78.4 | 1809 | 1908 | 0.6  |
| ChangeUp                    | 2        | 73.6 | 76.7 | 1720 | 1751 | 8.0  |
| <ul><li>Curveball</li></ul> | 2        | 66.5 | 67.6 | 2300 | 2305 | -0.3 |
| <ul><li>Cutter</li></ul>    | 2        | 79.0 | 79.1 | 2014 | 2046 | 0.7  |
| <ul><li>Slider</li></ul>    | 2        | 72.2 | 73.9 | 2283 | 2289 | 0.1  |
|                             |          |      |      |      |      |      |

#### MOVEMENT AVG

| Pitch Type                  | # | IVB   | НВ    | Tilt  |
|-----------------------------|---|-------|-------|-------|
| <ul><li>Fastball</li></ul>  | 4 | 11.7  | -11.9 | 10:30 |
| ChangeUp                    | 2 | 6.1   | -15.2 | 9:45  |
| <ul><li>Curveball</li></ul> | 2 | -11.3 | 11.9  | 4:30  |
| <ul><li>Cutter</li></ul>    | 2 | 9.3   | -0.7  | 12:00 |
| <ul><li>Slider</li></ul>    | 2 | -1.2  | 7.6   | 3:15  |
|                             |   |       |       |       |