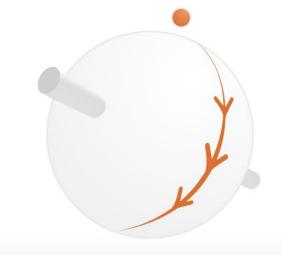

BALL SPIN (tilt) Pitchers view

SPEED

93.5

pmh

TOT. SPIN

2528

rpm

1:00

clock

**ACTIVE SPIN** 

2218

rpm

**GYRO** 

-30°