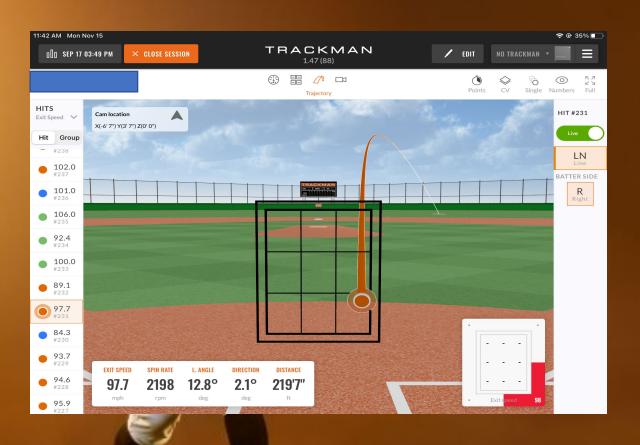

## Optically Enhanced Radar Tracking

#### **OERT** at a Glance

- •Combines camera and radar technology
- •Both short and long-distance ball tracking
- •Higher pickup rate
- •3D contact/release location
- •Calibrate with embedded camera
- Track thru netting
- •Reliable indoors & outdoors



Two Radars, One Camera, Zero Doubt



# Engineered to Track in YOUR Space

- Track Pitching & Hitting
- Indoors & Outdoors
- Tripod or Fixed Mount
  - BP on the Field
  - BP in a Cage
  - Scrimmage Games
  - Bullpen/Side
  - Flatground
  - Short-box/Hat
  - Calibrate Pitching Machines
  - And more...

















#### DISTANCE AVG



#### SPRAY CHART



#### LAUNCH AVG

| Hit Type                  | <b>*</b> | Angle | Speed | Max  |
|---------------------------|----------|-------|-------|------|
| LineDrive                 | 30       | 18.7  | 78.3  | 83.0 |
| <ul><li>FlyBall</li></ul> | 15       | 31.9  | 70.4  | 83.1 |
| GroundBall                | 10       | 1.0   | 74.9  | 84.2 |



#### LOCATION AVG

| Hit Type                    | Strike | Strike Ext. | Out |
|-----------------------------|--------|-------------|-----|
| <ul><li>LineDrive</li></ul> | 83 %   |             |     |
| <ul><li>FlyBall</li></ul>   | 73 %   |             |     |
| GroundBall                  | 60 %   |             |     |
|                             |        |             |     |

#### EXIT SPEED (MPH)



##