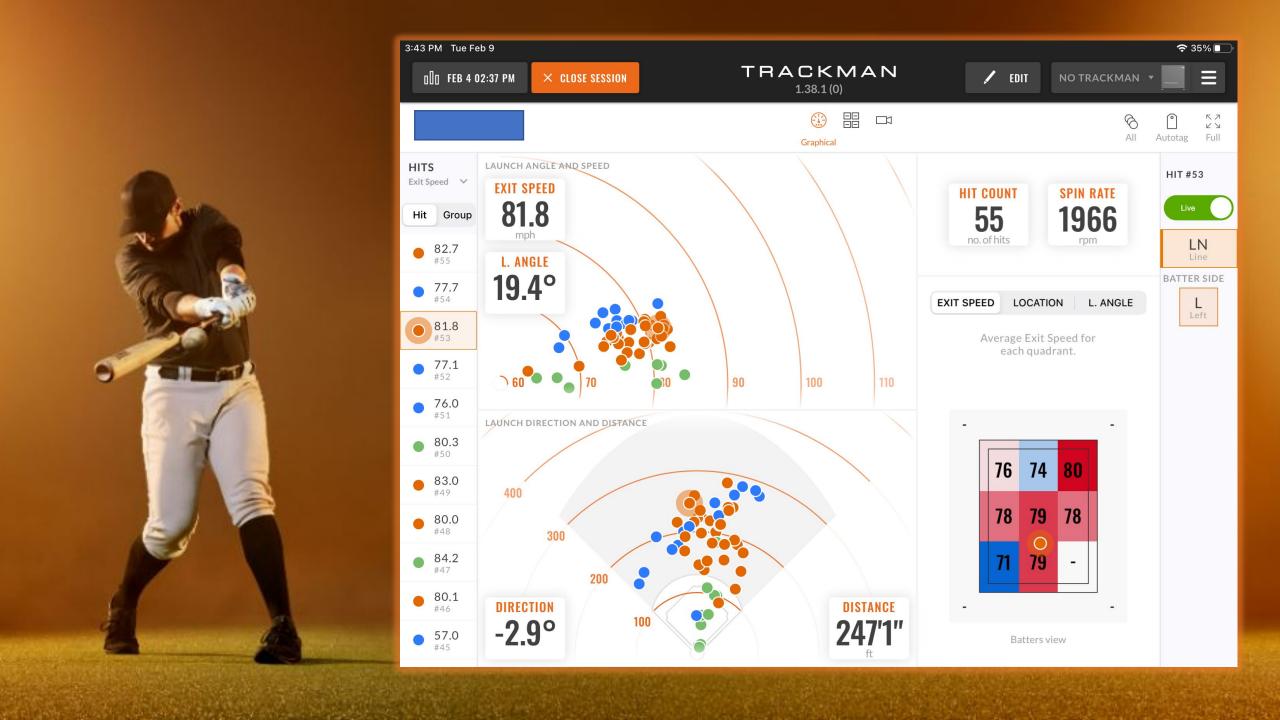

#### DISTANCE AVG

#### SPRAY CHART

#### LAUNCH AVG

| Hit Type                  | <b>*</b> | Angle | Speed | Max  |
|---------------------------|----------|-------|-------|------|
| LineDrive                 | 30       | 18.7  | 78.3  | 83.0 |
| <ul><li>FlyBall</li></ul> | 15       | 31.9  | 70.4  | 83.1 |
| GroundBall                | 10       | 1.0   | 74.9  | 84.2 |

#### EXIT SPEED (MPH)

#### LAUNCH ANGLE (°)

| 29 | 19 | 23 |   |
|----|----|----|---|
| 20 | 16 | 31 |   |
| 20 | 18 |    |   |
|    |    |    | 1 |