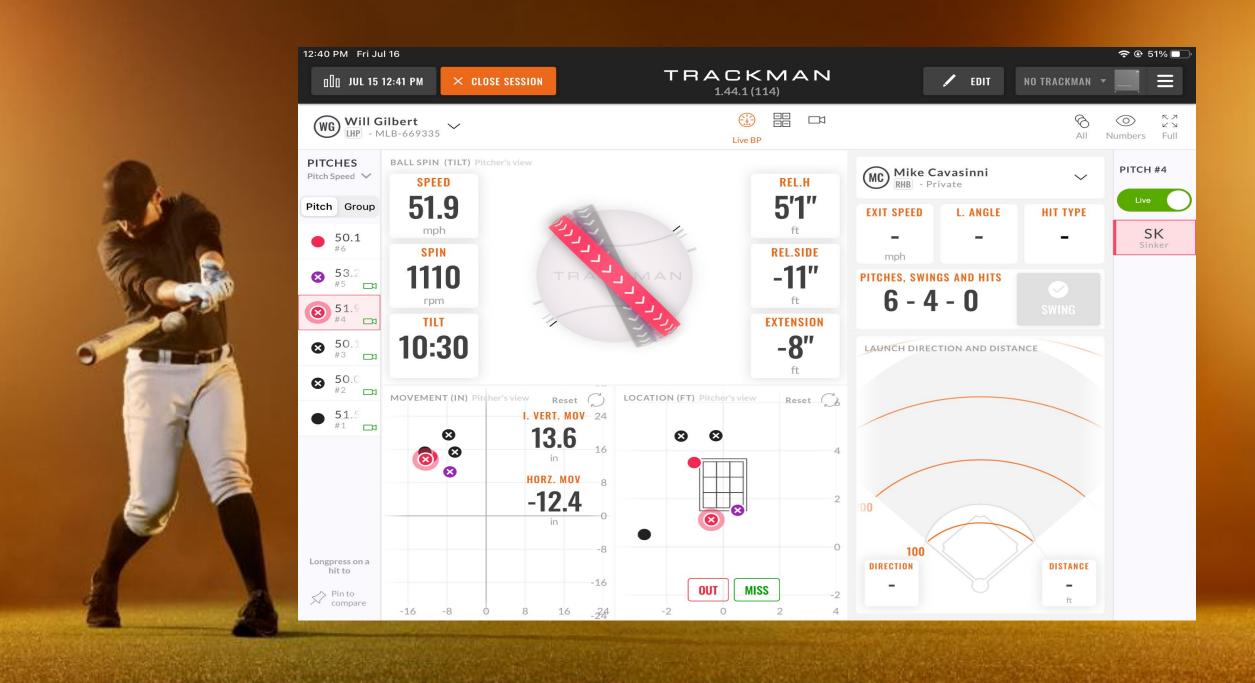

veball</li></ul> | 2        | 66.5 | 67.6 | 2300 | 2305 | -0.3 |
| <ul><li>Cutter</li></ul>    | 2        | 79.0 | 79.1 | 2014 | 2046 | 0.7  |
| <ul><li>Slider</li></ul>    | 2        | 72.2 | 73.9 | 2283 | 2289 | 0.1  |
|                             |          |      |      |      |      |      |

#### MOVEMENT AVG

| Pitch Type                  | # | IVB   | НВ    | Tilt  |
|-----------------------------|---|-------|-------|-------|
| <ul><li>Fastball</li></ul>  | 4 | 11.7  | -11.9 | 10:30 |
| ChangeUp                    | 2 | 6.1   | -15.2 | 9:45  |
| <ul><li>Curveball</li></ul> | 2 | -11.3 | 11.9  | 4:30  |
| <ul><li>Cutter</li></ul>    | 2 | 9.3   | -0.7  | 12:00 |
| <ul><li>Slider</li></ul>    | 2 | -1.2  | 7.6   | 3:15  |
|                             |   |       |       |       |





BALL SPIN (tilt) Pitchers view

SPEED

93.5

pmh

TOT. SPIN

2528

rpm





1:00

clock

**ACTIVE SPIN** 

2218

rpm

**GYRO** 

-30°







### Data Accuracy

| Pitching              | Accuracy  | Hitting               | Accuracy  |
|-----------------------|-----------|-----------------------|-----------|
| Release Speed         | 0.1 mph   | Exit Speed            | 1 mph     |
| Spin Rate             | 20 rpm    | Launch Angle          | 2 degrees |
| Spin Direction        | 3 degrees | Launch Direction      | 2 degrees |
| Release Height & Side | 1 in      | Spin Rate             | 20 rpm    |
| Extension             | 3 in      | Landing Distance      | 5 ft      |
| Horz & Vert Break     | 1 in      | Contact Depth         | 5 in      |
| Plate Height & Side   | 1 in      | Contac