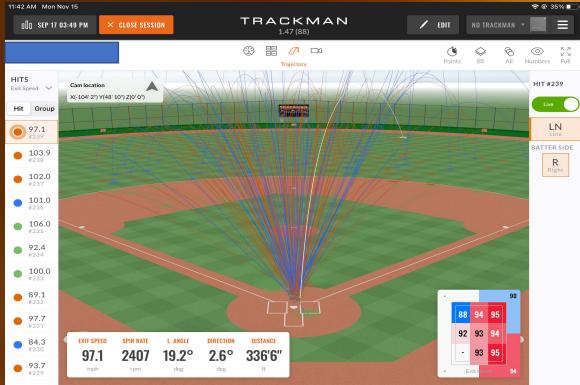

## Optically Enhanced Radar Tracking

#### **OERT** at a Glance

- •Combines camera and radar technology
- •Both short and long-distance ball tracking
- •Higher pickup rate
- •3D contact/release location
- •Calibrate with embedded camera
- Track thru netting
- •Reliable indoors & outdoors



Two Radars, One Camera, Zero Doubt



# Engineered to Track in YOUR Space

- Track Pitching & Hitting
- Indoors & Outdoors
- Tripod or Fixed Mount
  - BP on the Field
  - BP in a Cage
  - Scrimmage Games
  - Bullpen/Side
  - Flatground
  - Short-box/Hat
  - Calibrate Pitching Machines
  - And more...

















#### DISTANCE AVG



#### SPRAY CHART



#### LAUNCH AVG

| Hit Type                  | <b>*</b> | Angle | Speed | Max  |
|---------------------------|----------|-------|-------|------|
| LineDrive                 | 30       | 18.7  | 78.3  | 83.0 |
| <ul><li>FlyBall</li></ul> | 15       | 31.9  | 70.4  | 83.1 |
| GroundBall                | 10       | 1.0   | 74.9  | 84.2 |



#### LOCATION AVG

| Hit Type                    | Strike | Strike Ext. | Out |
|-----------------------------|--------|-------------|-----|
| <ul><li>LineDrive</li></ul> | 83 %   |             |     |
| <ul><li>FlyBall</li></ul>   | 73 %   |             |     |
| GroundBall                  | 60 %   |             |     |
|                             |        |             |     |

#### EXIT SPEED (MPH)



####