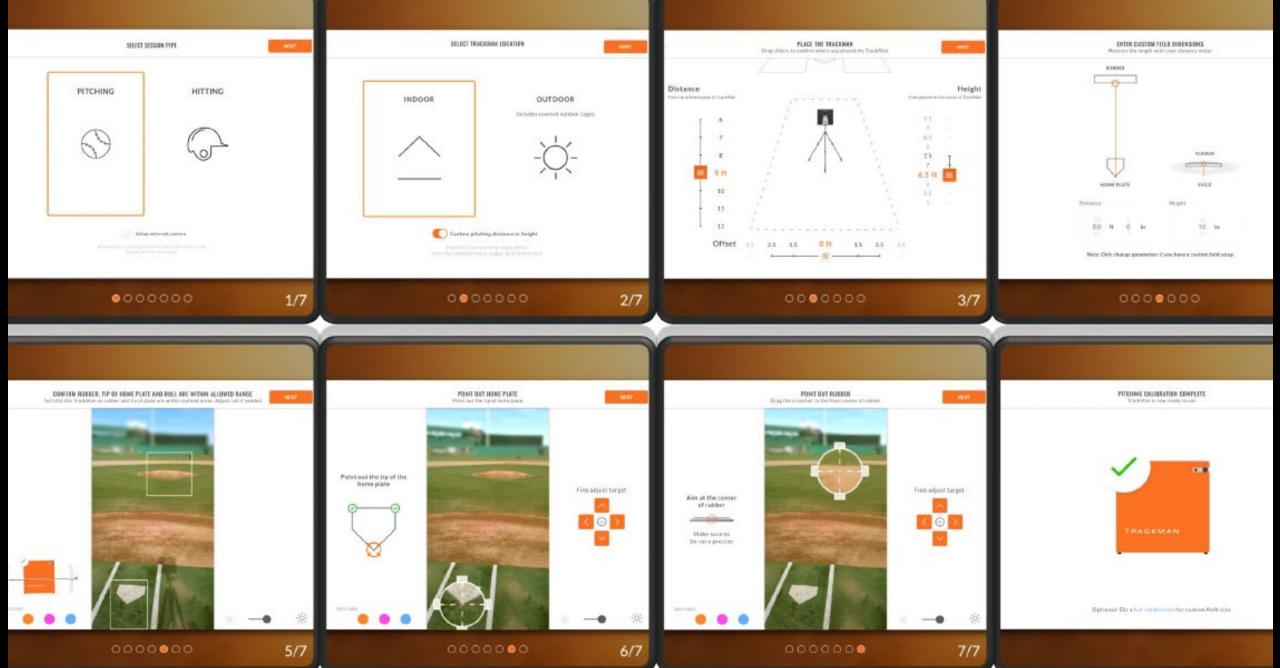

## What to Do before your On-Boarding Session:

Create your
Organization
by following
the email
invitation

Prepare the Tripod, Tripod Head, and Custom Bracket

Download the TrackMan
Baseball App to iPad -> Log in

Download the TrackMan Camera App on a secondary iOS device

Create/Import at least 1 profile

TRACKMAN