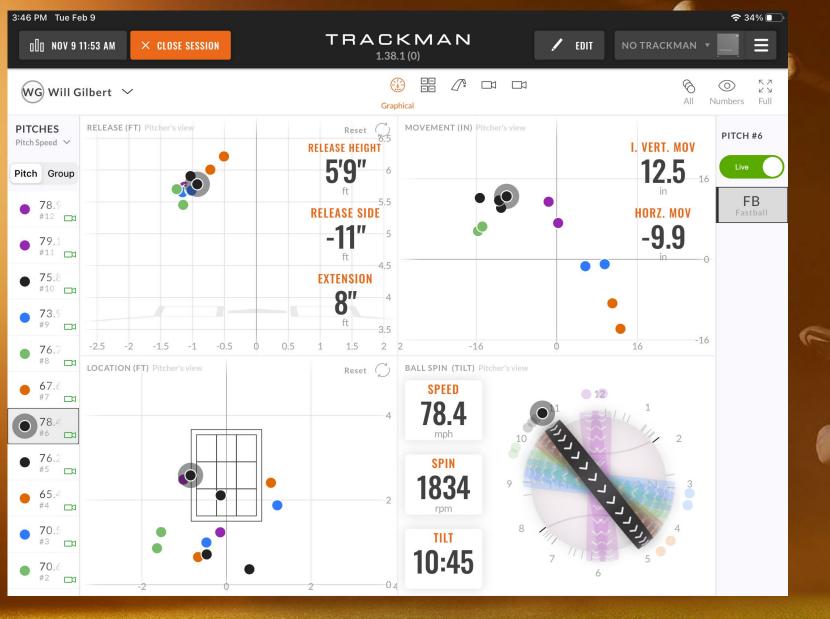

#### RELEASE SLOT AVG

| Pitch Type                  | <b>*</b> | Velo | Max  | Spin | Max  | Ext  |
|-----------------------------|----------|------|------|------|------|------|
| <ul><li>Fastball</li></ul>  | 4        | 76.0 | 78.4 | 1809 | 1908 | 0.6  |
| ChangeUp                    | 2        | 73.6 | 76.7 | 1720 | 1751 | 8.0  |
| <ul><li>Curveball</li></ul> | 2        | 66.5 | 67.6 | 2300 | 2305 | -0.3 |
| <ul><li>Cutter</li></ul>    | 2        | 79.0 | 79.1 | 2014 | 2046 | 0.7  |
| <ul><li>Slider</li></ul>    | 2        | 72.2 | 73.9 | 2283 | 2289 | 0.1  |
|                             |          |      |      |      |      |      |

#### MOVEMENT AVG

| Pitch Type                  | # | IVB   | НВ    | Tilt  |
|-----------------------------|---|-------|-------|-------|
| <ul><li>Fastball</li></ul>  | 4 | 11.7  | -11.9 | 10:30 |
| ChangeUp                    | 2 | 6.1   | -15.2 | 9:45  |
| <ul><li>Curveball</li></ul> | 2 | -11.3 | 11.9  | 4:30  |
| <ul><li>Cutter</li></ul>    | 2 | 9.3   | -0.7  | 12:00 |
| <ul><li>Slider</li></ul>    | 2 | -1.2  | 7.6   | 3:15  |
|                             |   |       |       |       |

BALL SPIN (tilt) Pitchers view

SPEED

93.5

pmh

TOT. SPIN

2528

rpm

1:00

clock

**ACTIVE SPIN** 

2218

rpm

**GYRO** 

-30°