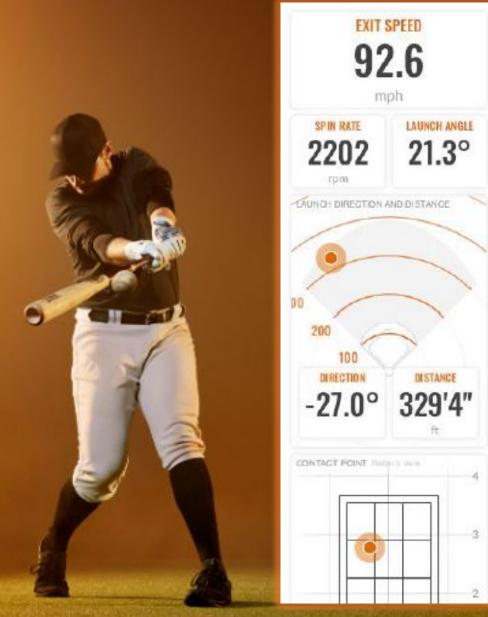

### Data Accuracy

| Pitching              | Accuracy  | Hitting               | Accuracy  |
|-----------------------|-----------|-----------------------|-----------|
| Release Speed         | 0.1 mph   | Exit Speed            | 1 mph     |
| Spin Rate             | 20 rpm    | Launch Angle          | 2 degrees |
| Spin Direction        | 3 degrees | Launch Direction      | 2 degrees |
| Release Height & Side | 1 in      | Spin Rate             | 20 rpm    |
| Extension             | 3 in      | Landing Distance      | 5 ft      |
| Horz & Vert Break     | 1 in      | Contact Depth         | 5 in      |
| Plate Height & Side   | 1 in      | Contact Side & Height | 3 in      |