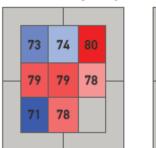

#### LOCATION AVG

| Hit Type                    | Strike | Strike Ext. | Out |
|-----------------------------|--------|-------------|-----|
| <ul><li>LineDrive</li></ul> | 83 %   |             |     |
| <ul><li>FlyBall</li></ul>   | 73 %   |             |     |
| GroundBall                  | 60 %   |             |     |
|                             |        |             |     |