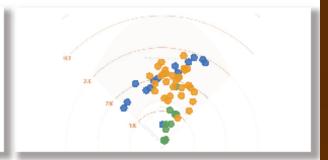

## Optically Enhanced Radar Tracking

#### **OERT** at a Glance

- •Combines camera and radar technology
- •Both short and long-distance ball tracking
- •Higher pickup rate
- •3D contact/release location
- •Calibrate with embedded camera
- Track thru netting
- •Reliable indoors & outdoors



Two Radars, One Camera, Zero Doubt



# Engineered to Track in YOUR Space

- Track Pitching & Hitting
- Indoors & Outdoors
- Tripod or Fixed Mount
  - BP on the Field
  - BP in a Cage
  - Scrimmage Games
  - Bullpen/Side
  - Flatground
  - Short-box/Hat
  - Calibrate Pitching Machines
  - And more...

















#### DISTANCE AVG



#### SPRAY CHART



#### LAUNCH AVG

| Hit Type                  | <b>*</b> | Angle | Speed | Max  |
|---------------------------|----------|-------|-------|------|
| LineDrive                 | 30       | 18.7  | 78.3  | 83.0 |
| <ul><li>FlyBall</li></ul> | 15       | 31.9  | 70.4  | 83.1 |
| GroundBall                | 10       | 1.0   | 74.9  | 84.2 |



#### LOCATION AVG

| Hit Type                    | Strike | Strike Ext. | Out |
|-----------------------------|--------|-------------|-----|
| <ul><li>LineDrive</li></ul> | 83 %   |             |     |
| <ul><li>FlyBall</li></ul>   | 73 %   |             |     |
| GroundBall                  | 60 %   |             |     |
|                             |        |             |     |

#### EXIT SPEED (MPH)



#### LAUNCH ANGLE (°)

| 29 | 19 | 23 |   |
|--