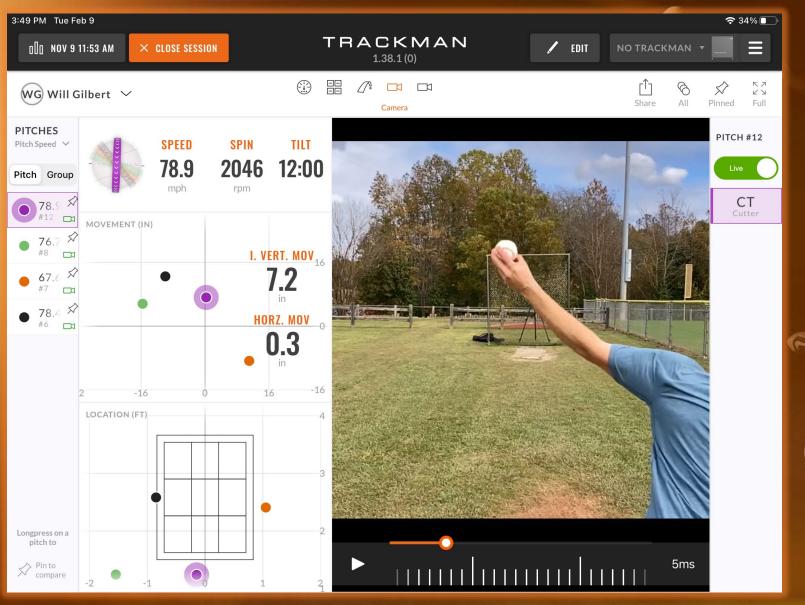

#### RELEASE SLOT AVG

| Pitch Type                  | <b>*</b> | Velo | Max  | Spin | Max  | Ext  |
|-----------------------------|----------|------|------|------|------|------|
| <ul><li>Fastball</li></ul>  | 4        | 76.0 | 78.4 | 1809 | 1908 | 0.6  |
| ChangeUp                    | 2        | 73.6 | 76.7 | 1720 | 1751 | 8.0  |
| <ul><li>Curveball</li></ul> | 2        | 66.5 | 67.6 | 2300 | 2305 | -0.3 |
| <ul><li>Cutter</li></ul>    | 2        | 79.0 | 79.1 | 2014 | 2046 | 0.7  |
| <ul><li>Slider</li></ul>    | 2        | 72.2 | 73.9 | 2283 | 2289 | 0.1  |
|                             |          |      |      |      |      |      |