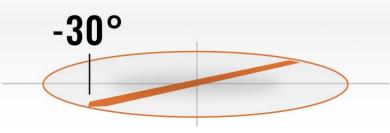

ter</li></ul>    | 2        | 79.0 | 79.1 | 2014 | 2046 | 0.7  |
| <ul><li>Slider</li></ul>    | 2        | 72.2 | 73.9 | 2283 | 2289 | 0.1  |
|                             |          |      |      |      |      |      |

#### MOVEMENT AVG

| Pitch Type                  | # | IVB   | НВ    | Tilt  |
|-----------------------------|---|-------|-------|-------|
| <ul><li>Fastball</li></ul>  | 4 | 11.7  | -11.9 | 10:30 |
| ChangeUp                    | 2 | 6.1   | -15.2 | 9:45  |
| <ul><li>Curveball</li></ul> | 2 | -11.3 | 11.9  | 4:30  |
| <ul><li>Cutter</li></ul>    | 2 | 9.3   | -0.7  | 12:00 |
| <ul><li>Slider</li></ul>    | 2 | -1.2  | 7.6   | 3:15  |
|                             |   |       |       |       |





BALL SPIN (tilt) Pitchers view

SPEED

93.5

pmh

TOT. SPIN

2528

rpm





1:00

clock

**ACTIVE SPIN** 

2218

rpm

**GYRO** 

-30°







### Data Accuracy

| Pitching              | Accuracy  | Hitting               | Accuracy  |
|-----------------------|-----------|-----------------------|-----------|
| Release Speed         | 0.1 mph   | Exit Speed            | 1 mph     |
| Spin Rate             | 20 rpm    | Launch Angle          | 2 degrees |
| Spin Direction        | 3 degrees | Launch Direction      | 2 degrees |
| Release Height & Side | 1 in      | Spin Rate             | 20 rpm    |
| Extension             | 3 in      | Landing Distance      | 5 ft      |
| Horz & Vert Break     | 1 in      | Contact Depth         | 5 in      |
| Plate Height & Side   | 1 in      | Contact Side & Height | 3 in      |

## What to Do before your On-Boarding Session: