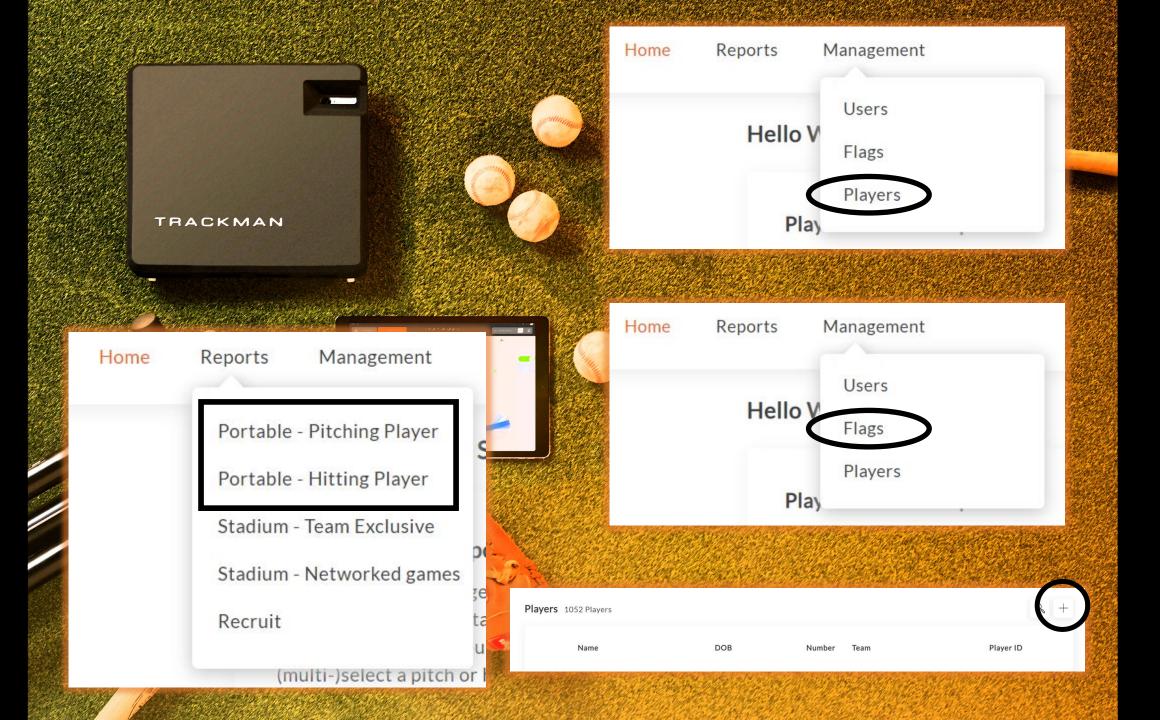

## What to Do before your On-Boarding Session:

Create your
Organization
by following
the email
invitation

Prepare the Tripod, Tripod Head, and Custom Bracket

Download the TrackMan
Baseball App to iPad -> Log in

Download the TrackMan Camera App on a secondary iOS device

Create/Import at least 1 profile

TRACKMAN