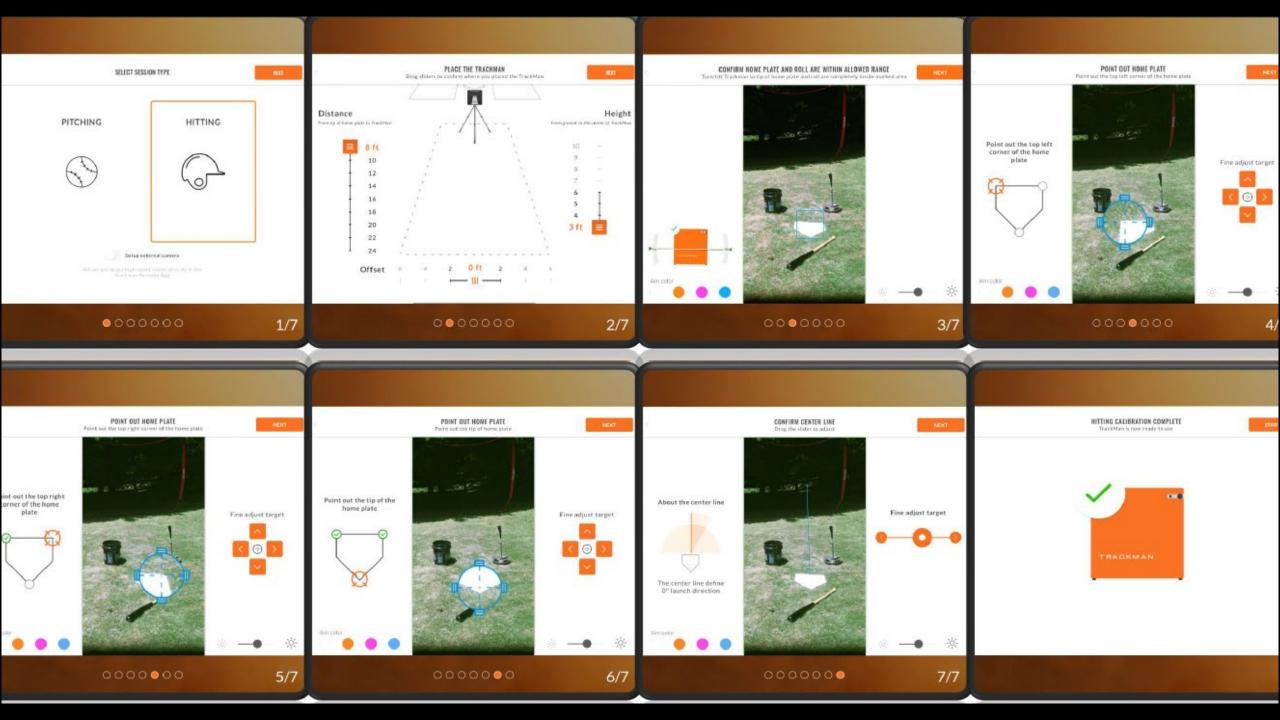

## What to Do before your On-Boarding Session:

Create your
Organization
by following
the email
invitation

Prepare the Tripod, Tripod Head, and Custom Bracket

Download the TrackMan
Baseball App to iPad -> Log in

Download the TrackMan Camera App on a secondary iOS device

Create/Import at least 1 profile

TRACKMAN